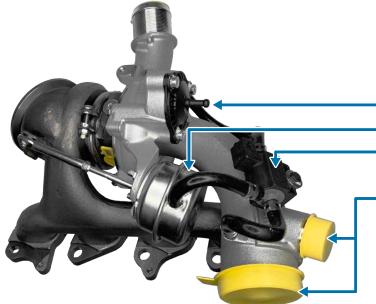

- · Cast iron/alloy turbo housing material
- Equipped with stretch bolts (when applicable)
- Waste gate actuator included
- Boost solenoid included
- Recirculation valve included
- Packaged with heavy duty foam and outlet caps