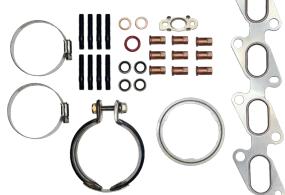

## Features and Benefits:

- · Designed to meet/exceed OE fit, form, and function
- · TS16949:2009 and ISO 9001:2008 certified
- Balance tested with Turbo Technics Vibration Sorting Rig (VSR™)
   COPY OF CERTIFICATION INCLUDED
- gpd turbochargers come equipped with:
  - Pre-filled engine oil syringe for pre-installation lubrication
  - Work aloves
  - Gasket and mounting kit included ACCESSORIES IN GASKET KIT MAY VARY BY APPLICATION
    - · Exhaust gaskets
    - · Exhaust clamp
    - Hose clamp
    - · Installation studs
    - Locking nuts
    - O-rings
    - Sealing washers