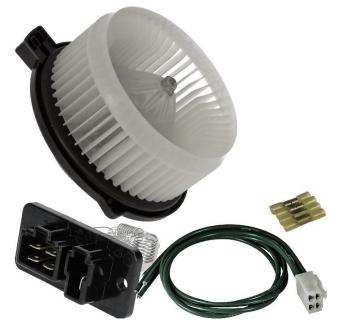

## gpd Blower Motor Kits Include:

- Blower Motor with Wheel
- Resistor
- Harness/Pigtail (if applicable)

37 gpd Blower Motor Kits cover the top 100 high failure rate applications.

Features and Benefits:

- Designed to meet/exceed OE fit, form, and function
- Voltage tested
- Amp draw tested
- Durability tested
- Blower motor wheel and motor are balanced to reduce vibration
- Blower motor packaging is reinforced to prevent damage
- Resistor and harness/pigtail are individually packaged and labeled