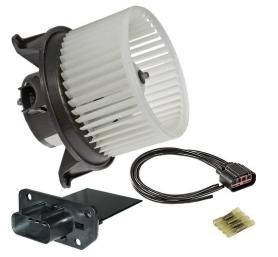

## gpd Blower Motor Kits Include:

- Blower Motor with Wheel
- Resistor
- Harness/Pigtail (if applicable)

37 gpd Blower Motor Kits cover the top 100 high failure rate applications.

Features and Benefits:

- Designed to meet/exceed OE fit, form, and function
- Voltage tested
- Amp draw tested
- Durability tested
- Blower motor wheel and motor are balanced to reduce vibration
- Blower motor packaging is reinforced to prevent damage
- Resistor and harness/pigtail are individually packaged and labeled