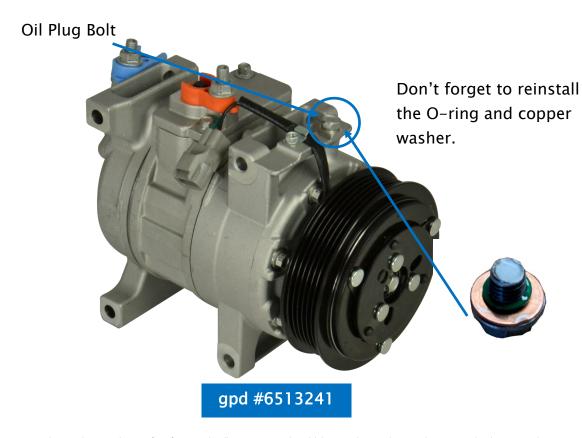

## Denso 7SBH17C Style Compressors gpd #6513241

The oil drain plug on the Denso 7SBH17C style compressors (gpd #6513241) is located in a different position than traditional compressors. Facing the compressor clutch forward, the oil plug is located near the top front of the compressor mount.

To check the oil level on this compressor, take out the oil plug bolt and empty the oil into a measuring device. Due to the internal design of this compressor, completely draining the oil will take a fair amount of time.