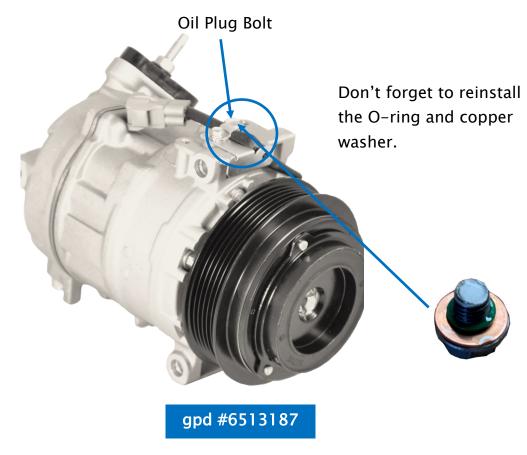

The oil drain plug on the Denso 7SBH17C style compressors (gpd #6513187) is located in a different position than traditional compressors. Facing the compressor clutch forward, the oil plug is located near the top front of the compressor mount.

To check the oil level on this compressor, take out the oil plug bolt and empty the oil into a measuring device. Due to the internal design of this compressor, completely draining the oil will take a fair amount of time.