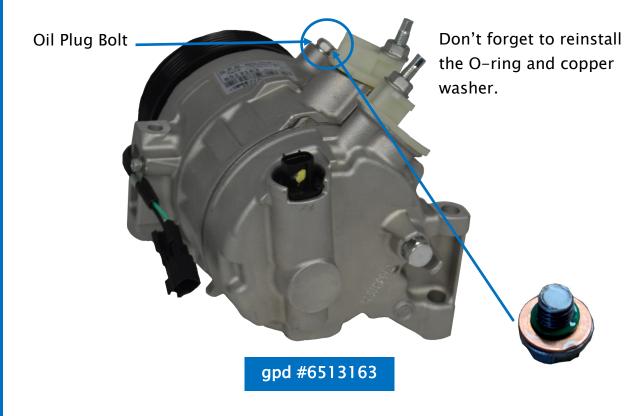

## Denso 7SBH17C Style Compressors gpd #6513163

The oil drain plug on the Denso 7SBH17C style compressors (gpd #6513163) is located in a different position than traditional compressors. Facing the rear of the compressor, the oil plug is located on the left side of the body, near the front clutch, under the front mount.

To check the oil level on this compressor, take out the oil plug bolt and empty the oil into a measuring device. Due to the internal design of this compressor, completely draining the oil will take a fair amount of time.