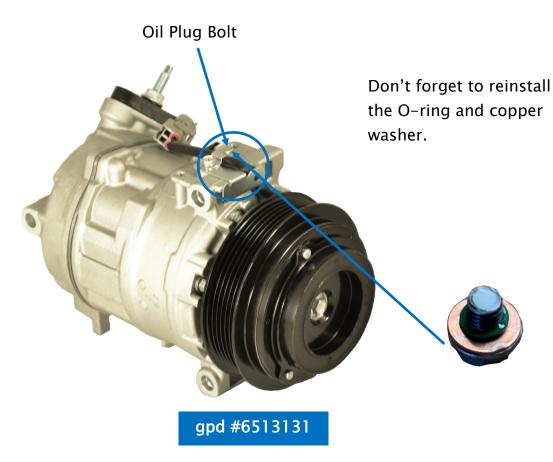

The oil drain plug on the Denso 7SBH17C style compressors (gpd #6513131) is located in a different position than traditional compressors. Facing the compressor clutch forward, the oil plug is located near the top front of the compressor mount.

To check the oil level on this compressor, take out the oil plug bolt and empty the oil into a measuring device. Due to the internal design of this compressor, completely draining the oil will take a fair amount of time.