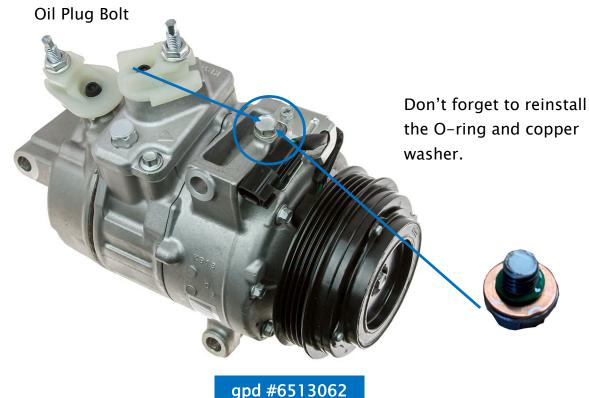

The oil drain plug on the Denso 7SBH17C style compressors (gpd #6513062) is located in a different position than traditional compressors. Facing the compressor clutch forward, the oil plug is located near the top front of the compressor mount.

To check the oil level on this compressor, take out the oil plug bolt and empty the oil into a measuring device. Due to the internal design of this compressor, completely draining the oil will take a fair amount of time.