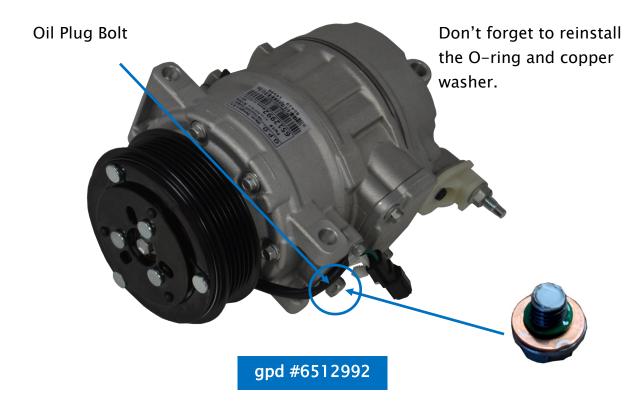

The oil drain plug on the Denso 7SBH17C style compressors (gpd #6512992) is located in a different position than traditional compressors. Facing the compressor clutch forward, the oil plug is located near the top front of the compressor mount.

To check the oil level on this compressor, take out the oil plug bolt and empty the oil into a measuring device. Due to the internal design of this compressor, completely draining the oil will take a fair amount of time.