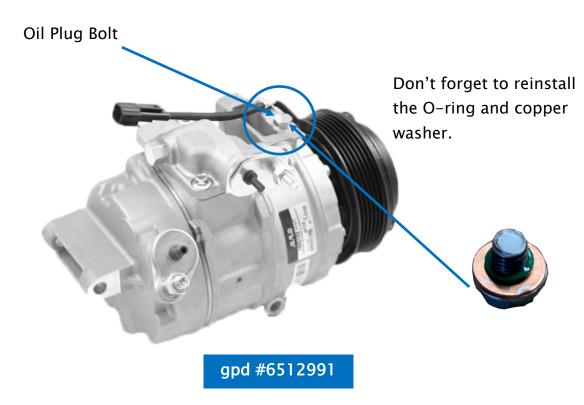

The oil drain plug on the Denso 7SBH17C style compressors (gpd #6512991) is located in a different position than traditional compressors. Facing the compressor clutch forward, the oil plug is located near the top front of the compressor mount.

To check the oil level on this compressor, take out the oil plug bolt and empty the oil into a measuring device. Due to the internal design of this compressor, completely draining the oil will take a fair amount of time.