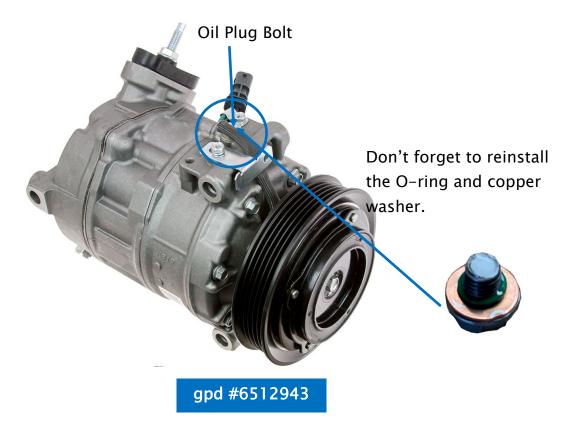

The oil drain plug on the Denso 7SBH17C style compressors (gpd #6512943) is located in a different position than traditional compressors. Facing the compressor clutch forward, the oil plug is located near the top front of the compressor mount.

To check the oil level on this compressor, take out the oil plug bolt and empty the oil into a measuring device. Due to the internal design of this compressor, completely draining the oil will take a fair amount of time.