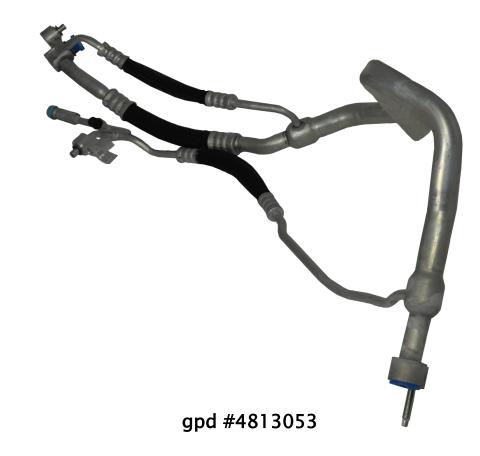

## gpd Improved Design: Manifold Line Assembly #4813053

2014-2016 Jeep Cherokee (Suction and Liquid Manifold Line)

The manifold hose assembly is directly bolted to the compressor in the A/C system. Its function is to direct refrigerant in and out of the compressor.

While most manifold hose assemblies are made of aluminum, gpd has developed steel manifold hose assemblies for some applications. For the applications listed in this Tech Tip, gpd's steel design is a more durable and reliable replacement option than its aluminum counterpart.