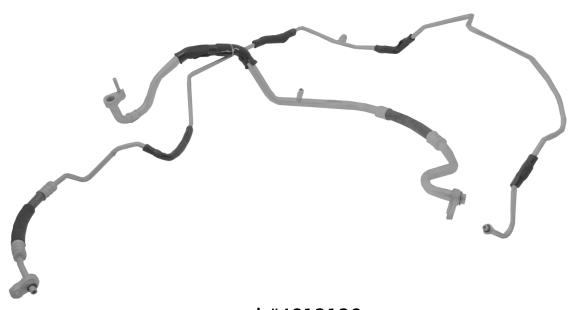

## gpd Improved Design: Manifold Line Assembly #4812128

2011-2015 Chevrolet Cruze (Suction and Liquid Manifold Line) 2011-2015 Buick Verano (Suction and Liquid Manifold Line)

The manifold hose assembly is directly bolted to the compressor in the A/C system. Its function is to direct refrigerant in and out of the compressor.

gpd #4812128

While most manifold hose assemblies are made of aluminum, gpd has developed steel manifold hose assemblies for some applications. For the applications listed in this Tech Tip, gpd's steel design is a more durable and reliable replacement option than its aluminum counterpart.