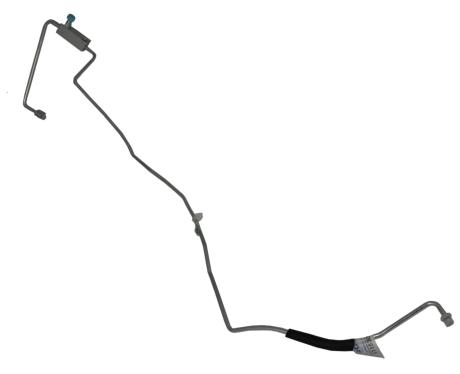

## gpd Improved Design Liquid Hose Line #4812986

2007-2017 Toyota Tundra

In the automotive air conditioning system, the liquid hose line is located on the high side of the system and carries a lot of pressure from the condenser to the orifice tube or expansion valve. The liquid hose line usually runs from the front of the vehicle to the back of the engine bay or firewall.

gpd #4812986

Liquid hose lines are typically made of aluminum and are designed with a lot of bends depending on the application. To improve durability, gpd has designed liquid hose lines made of steel for some applications. For the applications listed in this Tech Tip, gpd's steel design is a more durable and reliable replacement option than its aluminum counterpart.