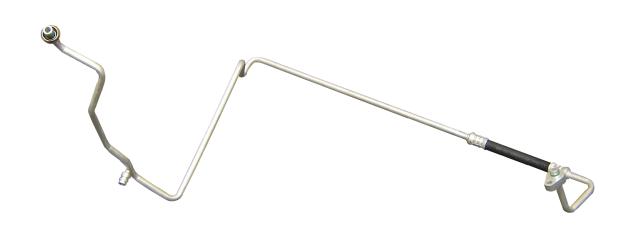

## gpd Improved Design Liquid Hose Line #4811886

2003-2008 Ram Series Pickup

In the automotive air conditioning system, the liquid hose line is located on the high side of the system and carries a lot of pressure from the condenser to the orifice tube or expansion valve. The liquid hose line usually runs from the front of the vehicle to the back of the engine bay or firewall.

## gpd #4811886

Liquid hose lines are typically made of aluminum and are designed with a lot of bends depending on the application. To improve durability, gpd has designed liquid hose lines made of steel for some applications. For the applications listed in this Tech Tip, gpd's steel design is a more durable and reliable replacement option than its aluminum counterpart.