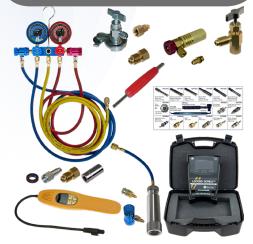

#### 5811730 **Professional**

All 5811729 features in addition to:

- · Tank Adapter, R1234yf Tank to Low Side Coupler
- · Vacuum Pump Adapter, 1/4" Female to Charging Hose
- · Valve Core Service Kit
- · Halogen Leak Detector, R134a and R1234yf
- Specialized High Side Deep Coupler for Euro Cars