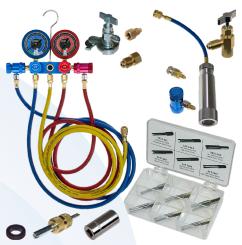

### 5811729 **Experienced**

- · Professional Gauge Set for Diagnosis, Testing and Charging
- · High-capacity Oil and Dye injector, 2oz
- · Complete range of valve core tools
- · Full range of Can Taps
- · Specialized R1234yf Primary Seal, 3/8" Drive Socket