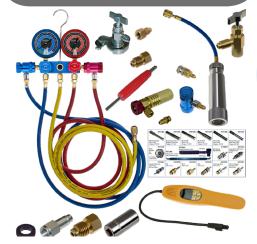

## 5811731 **Expert**

All 5811730 features in addition to:

· R134a/R1234yf Premium Refrigerant Identifier