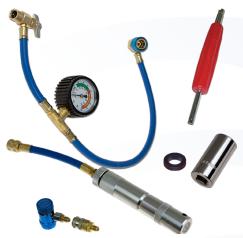

#### 5811728 Do It Yourself

- · A/C System Check Gauge
- · Valve Core Service Tool

- Oil and Dye Injector, 1/2 oz.
  Charging Hose Self Sealing Can
  Specialized R1234yf Primary Seal, 3/8" Drive Socket