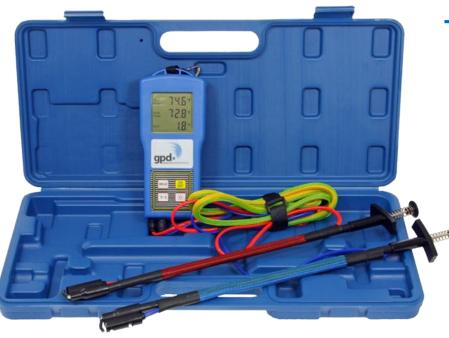

## TAKE THE GUESS WORK OUT OF A/C REPAIR!

- Digital display
- · Reads Fahrenheit and Celsius
- Battery operated
- Temperature and diagnostic chart included
- Flexible, direct contact thermocouples for fast and accurate temperature readings even in hard to reach areas.

#### Identify:

- Internal condenser restrictions
- Poor air flow across condenser

#### Verify:

- Evaporator flooding levels on orifice tube system
- Expansion valve performance
- · Receiver drier refrigerant flow

#### gpdtechtips.com • #20

gpd's temperature diagnostic tool can also be used to diagnose a blocked heater core or faulty thermostat.

**SCAN TO WATCH** 

gpdtechtips.com • #169

How to Verify Condenser Charge by Temperature Testing