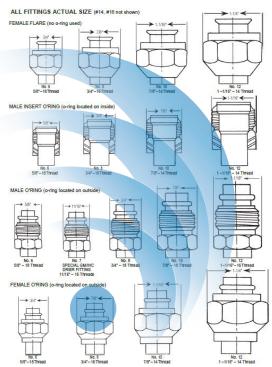

## gpdtechtips.com • #136

Download & Print Fittings Thread Size Reference Chart

Contact your gpd sales representative to request an A/C fitting reference wall chart.

Actual Size: 36" x 24"