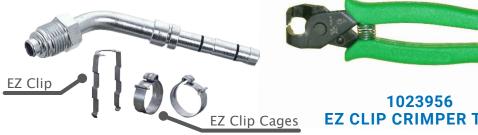

## Fittings Product Line Overview:

- EZ Clip Cages, Clips, Fittings, and Clip Crimp Tool
- Standard Beadlock and Barb Fittings
- Reduced Barrier Hose Fittings

45° MALE O-RING EZ CLIP FITTING WITH CAGES AND CLIP

**EZ CLIP CRIMPER TOOL** 

Visit gpdtechtips.com • #135 for instruction on how to use EZ Clips, Cages, and Crimper.

Fittings are used in the manufacturing of custom hose assemblies for automotive A/C systems. gpd carries a variety of fitting styles (flare, splicer, tube-o, 45°, 90°, straight, with and without service ports) for standard barrier hose, reduced barrier hose, and Aeroquip EZ Clip hoses as well as clips, cages, and bulk hose.