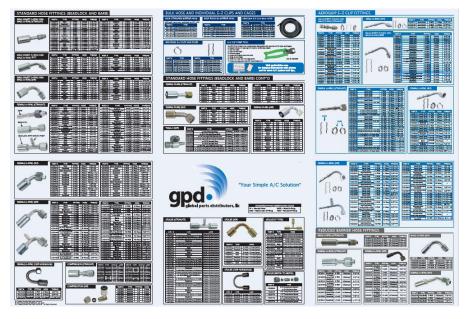

## Fittings Product Line Overview:

- EZ Clip Cages, Clips, Fittings, and Clip Crimp Tool
- Standard Beadlock and Barb Fittings
- Reduced Barrier Hose Fittings

45° MALE O-RING EZ CLIP FITTING WITH CAGES AND CLIP

**EZ CLIP CRIMPER TOOL** 

Visit gpdtechtips.com • #135 for instruction on how to use EZ Clips, Cages, and Crimper.

Fittings are used in the manufacturing of custom hose assemblies for automotive A/C systems. gpd carries a variety of fitting styles (flare, splicer, tube-o, 45°, 90°, straight, with and without service ports) for standard barrier hose, reduced barrier hose, and Aeroquip EZ Clip hoses as well as clips, cages, and bulk hose.

## gpdtechtips.com • #136

Download & Print Fittings Thread Size Reference Chart

Contact your gpd sales representative to request an A/C fitting reference wall chart.

Actual Size: 36" x 24"